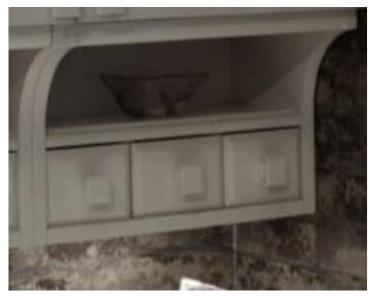

# Kitchen Accessories:

- 1. Plate Rack
- 2. Spice Rack with Drawer
- 3. Smith Glass Shutter
- 4. Wall Crockery Unit
- 5. Janet Open Cabinet
- 6. Marvel Designer Filler
- 7. Kiwi Designer Filler
- 8. Designer Hood
- 9. Wooden Knobs
- 10. Rolene Wall Shelf