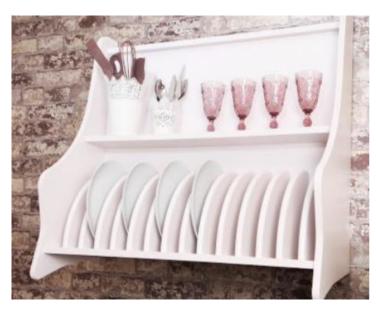

# Kitchen Accessories:

- 1. Plate Rack
- 2. Spice Rack with Drawer
- 3. Smith Glass Shutter
- 4. Wall Crockery Unit
- 5. Janet Open Cabinet
- 6. Marvel Designer Filler
- 7. Kiwi Designer Filler
- 8. Designer Hood
- 9. Wooden Knobs
- 10. Rolene Wall Shelf