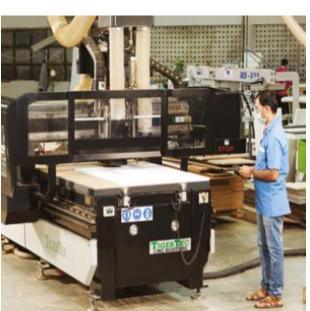

#### Indoline Industries Pvt. Ltd.

- Established in 1989 at Nasik, Maharashtra.
- Developed with resident experts from Italy.
- Over the years, expanded to institutional fixtures like hostels, business parks, hotels and hospitals, meeting huge demands with its unique, specialized and immaculate crafted designs.
- Fully integrated state-of-art manufacturing facility spread across 1,20,000 sq. ft.
- A host of multi-axis CNC machines networked on computeraided manufacturing
- Heavy customization possible thanks to in-house capabilities
- Environment conscious, with GREENCO certification.
- ISO certified company

# Capabilities Manufacturing