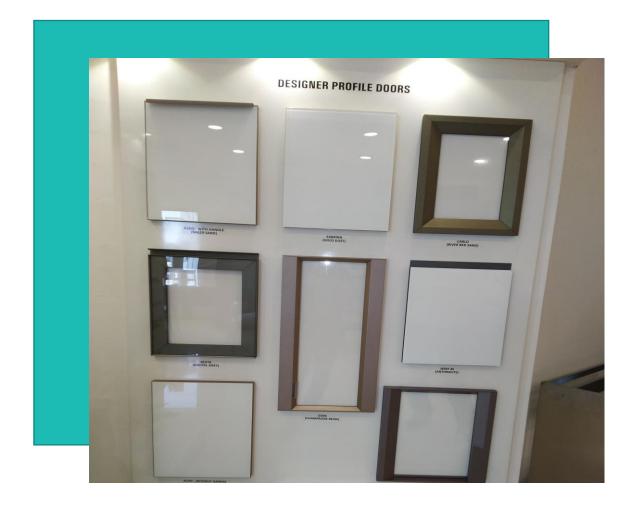

on MDF, HD-HMR, BWP and Gurjan ply and Block board. Routed design option available
- Velvet: Available on MDF, HD-HMR, BWP and Gurjan ply and Block board
- Pearl/Metallic: Available on MDF, HD-HMR, BWP and Gurjan ply and Block board
- Bush Hammered: Available on MDF, HD-HMR, BWP and Gurjan ply and Block board
- Dazzle: Available on MDF, HD-HMR, BWP and Gurjan ply and Block board
- Super Matt: Available on MDF, HD-HMR, BWP and Gurjan ply and Block board



# Designer Shutters

#### 1. PU Painted:

- Dunedin
- Dunedin with 4MM toughened glass Sandwich
- Hamilton
- Bruges
- Charleston
- Lima
- Alice

#### 2. Laminate

Kyoto

#### 3. Cornice and Pelmets

- PVC Polymer: Available in MDF and HDF
- PU Paint: Available in MDF and HDF
- Solid Wood: Stain or PU Painted on Beech wood /
   White ash



# Profiles

#### I. Shutters

- Fabia
- Aldo
- Carlo
- Sabrina
- Gian

#### 2. Handles

- G profile: with / without end cap and Normal finish,
   PU Matt Painted, Pu Metallic Matt Painted
- J profile Shiney: Normal finish, PU Matt Painted, Pu Metallic Matt Painted
- L Profile shiny: Normal finish, PU Matt Painted, Pu Metallic Matt Painted
- Gola Profile: Normal finish, PU Matt Painted, Pu Metallic Matt Painted



# Kitchen Accessories:

- 1. Plate Rack
- 2. Spice Rack with Drawer
- 3. Smith Glass Shutter
- 4. Wall Crockery Unit
- 5. Janet Open Cabinet
- 6. Marvel Designer Filler
- 7. Kiwi Designer Filler
- 8. Designer Hood
- 9. Wooden Knobs
- 10. Rolene Wall Shelf









# Why Choose Us!!





# Our Associate

#### Indoline Industries Pvt. Ltd.

- Established in 1989 at Nasik, Maharash