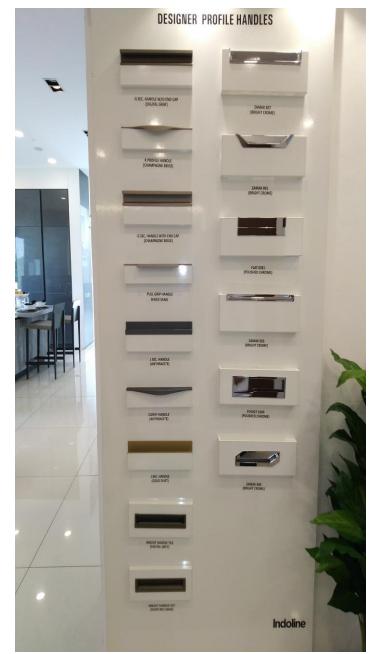

#### 2. Handles

- G profile: with / without end cap and Normal finish,
   PU Matt Painted, Pu Metallic Matt Painted
- J profile Shiney: Normal finish, PU Matt Painted, Pu Metallic Matt Painted
- L Profile shiny: Normal finish, PU Matt Painted, Pu Metallic Matt Painted
- Gola Profile: Normal finish, PU Matt Painted, Pu Metallic Matt Painted