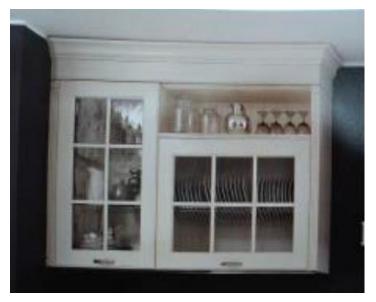

# Kitchen Accessories:

- 1. Plate Rack
- 2. Spice Rack with Drawer
- 3. Smith Glass Shutter
- 4. Wall Crockery Unit
- 5. Janet Open Cabinet
- 6. Marvel Designer Filler
- 7. Kiwi Designer Filler
- 8. Designer Hood
- 9. Wooden Knobs
- 10. Rolene Wall Shelf