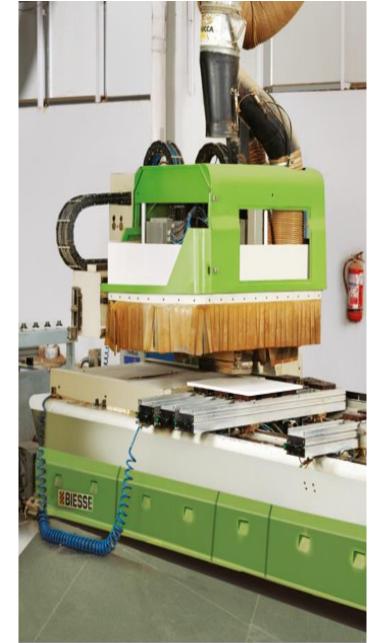

#### Indoline Industries Pvt. Ltd.

- Established in 1989 at Nasik, Maharashtra.
- Developed with resident experts from Italy.
- Over the years, expanded to institutional fixtures like hostels, business parks, hotels and hospitals, meeting huge demands with its unique, specialized and immaculate crafted designs.
- Fully integrated state-of-art manufacturing facility spread across 1,20,000 sq. ft.
- A host of multi-axis CNC machines networked on computeraided manufacturing
- Heavy customization possible thanks to in-house capabilities
- Environment conscious, with GREENCO certification.
- ISO certified company

# Capabilities Manufacturing