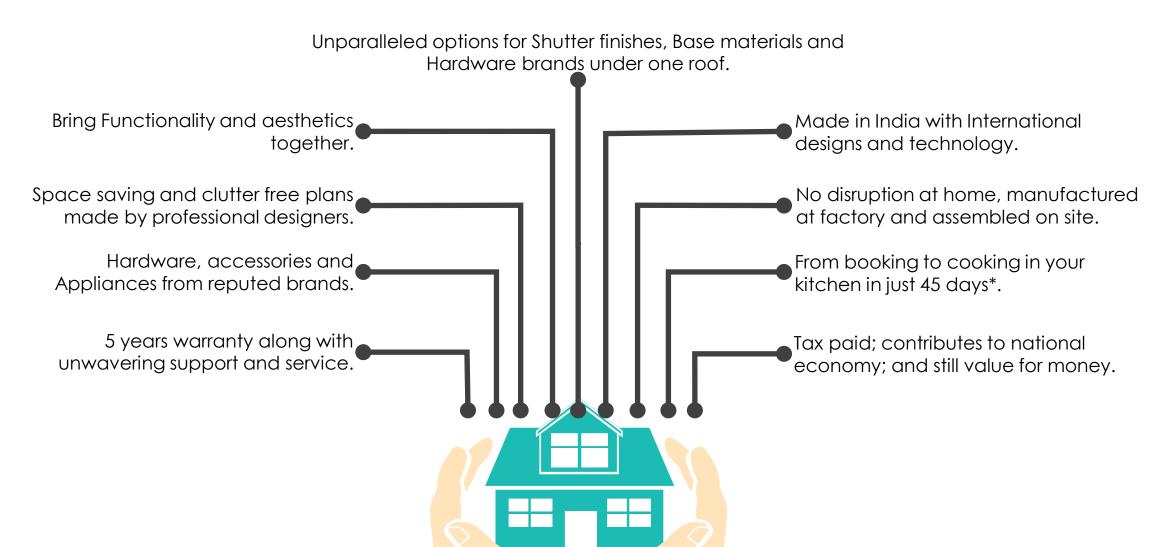

Paint: Available in MDF and HDF
- Solid Wood: Stain or PU Painted on Beech wood /
   White ash



# Profiles

#### I. Shutters

- Fabia
- Aldo
- Carlo
- Sabrina
- Gian

#### 2. Handles

- G profile: with / without end cap and Normal finish,
   PU Matt Painted, Pu Metallic Matt Painted
- J profile Shiney: Normal finish, PU Matt Painted, Pu Metallic Matt Painted
- L Profile shiny: Normal finish, PU Matt Painted, Pu Metallic Matt Painted
- Gola Profile: Normal finish, PU Matt Painted, Pu Metallic Matt Painted



# Kitchen Accessories:

- 1. Plate Rack
- 2. Spice Rack with Drawer
- 3. Smith Glass Shutter
- 4. Wall Crockery Unit
- 5. Janet Open Cabinet
- 6. Marvel Designer Filler
- 7. Kiwi Designer Filler
- 8. Designer Hood
- 9. Wooden Knobs
- 10. Rolene Wall Shelf









# Why Choose Us!!





# Our Associate

#### Indoline Industries Pvt. Ltd.

- Established in 1989 at Nasik, Maharashtra.
- Developed with resident experts from Italy.
- Over the years, expanded to institutional fixtures like hostels, business parks, hotels and hospitals, meeting huge demands with its unique, specialized and immaculate crafted designs.
- Fully integrated state-of-art manufacturing facility spread across 1,20,000 sq. ft.
- A host of multi-axis CNC machines networked on computeraided manufacturing
- Heavy customization possible thanks to in-house capabilities
- Environment conscious, with GREENCO certification.
- ISO certified company



# Capabilities Manufacturing









# Indoline Showroom Display









# Indoline Showroom Display









# Showroom Display Kitchenation







# Showro