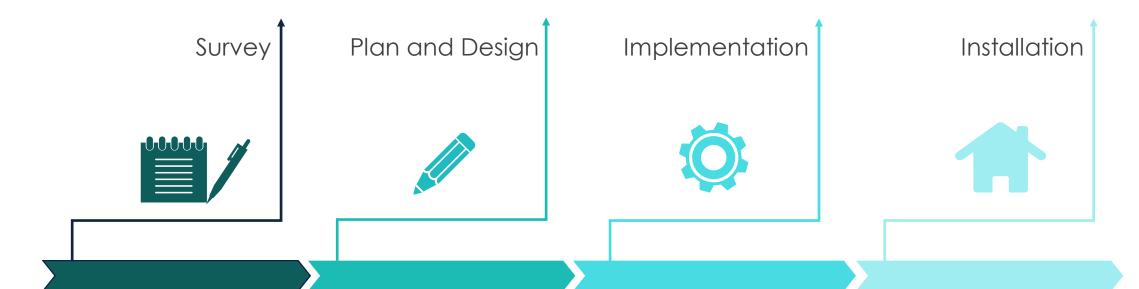

# How we do!!

At our first meeting at your home, we assign you designer. Your personal designer will discuss with your exact kitchen requirements and suggests what type of kitchen best suits your home. He then takes accurate measurements, precise in millimeters; accordingly.

We are sure that nobody understands kitchens and customers as we do. Your taste, your desire, your interest, the room you have and your wallet play important role in the design and planning process. Our designers keep them all in mind while designing your kitchen.

After you finalize and approve our plans and designs, we put them into implementation. We join all the pieces together and deliver it at your doorstep. We understand the importance of your time and make sure that you do not have to wait for the experience.

We believe in speedy and perfect installation. Therefore we provide a team of installation experts who are headed by your designer and ensure that installation run smoothly.

Base Materials