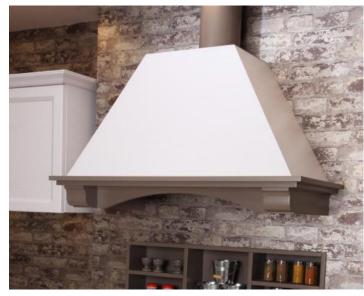

# Kitchen Accessories:

- 1. Plate Rack
- 2. Spice Rack with Drawer
- 3. Smith Glass Shutter
- 4. Wall Crockery Unit
- 5. Janet Open Cabinet
- 6. Marvel Designer Filler
- 7. Kiwi Designer Filler
- 8. Designer Hood
- 9. Wooden Knobs
- 10. Rolene Wall Shelf